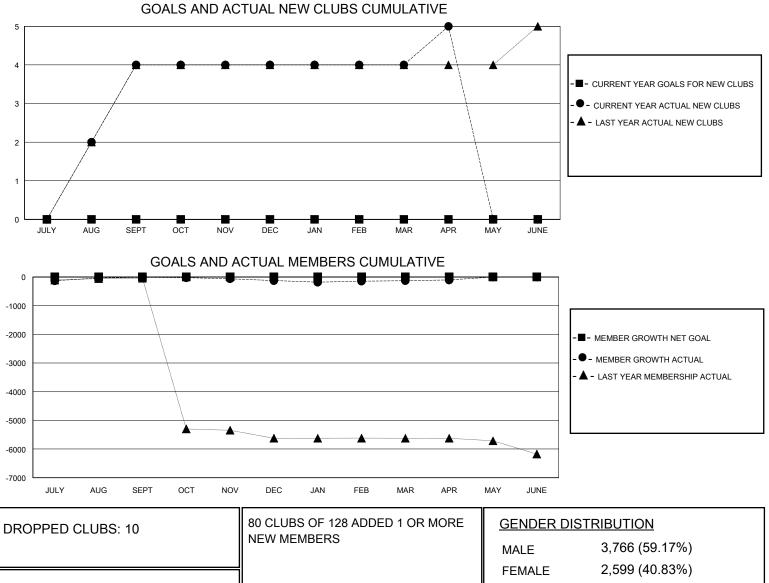

## District 3234D2

Results as of: 4/30/2024

| GMT:                  |               |           | GMT CA        |                       |                          |                         |                                                    |  |
|-----------------------|---------------|-----------|---------------|-----------------------|--------------------------|-------------------------|----------------------------------------------------|--|
| Clubs                 |               |           |               | Members               |                          |                         |                                                    |  |
| RESULTS FOR 2023-2024 |               |           |               | RESULTS FOR 2023-2024 |                          |                         |                                                    |  |
| QUARTER               | NEW CLUB GOAL | NEW CLUBS | DROPPED CLUBS | QUARTER               | /IBER GROWTH NET<br>GOAL | MEMBER GROWTH<br>ACTUAL | DROPPED<br>MEMBERS ACTUAL<br>(including transfers) |  |
| JULY/AUG/SEPT         | 0             | 4         | 3             | JULY/AUG/SEPT         | 0                        | 442                     | 398                                                |  |
| OCT/NOV/DEC           | 0             | 0         | 4             | OCT/NOV/DEC           | 0                        | 188                     | 254                                                |  |
| JAN/FEB/MAR           | 0             | 0         | 3             | JAN/FEB/MAR           | 0                        | 120                     | 89                                                 |  |
| APR/MAY/JUNE          | 0             | 1         | 0             | APR/MAY/JUNE          | 0                        | 46                      | 4                                                  |  |

|                 |     |                           | WALE          | 0,700 (00.1770) |     |
|-----------------|-----|---------------------------|---------------|-----------------|-----|
| DROPPED MEMBERS |     |                           | FEMALE        | 2,599 (40.83%)  |     |
| DECEASED        | 7   | CLICK HERE FOR CUMULATIVE |               | NIT MEMBERS     | 906 |
| CLUB CANCELLED  | 177 | MEMBERSHIP DATA           |               |                 | 470 |
| OTHER           | 561 |                           | FAMILY MEMBER | S PAYING HALF   | 479 |
| TOTAL           | 745 |                           |               |                 |     |
|                 |     |                           |               | _               |     |